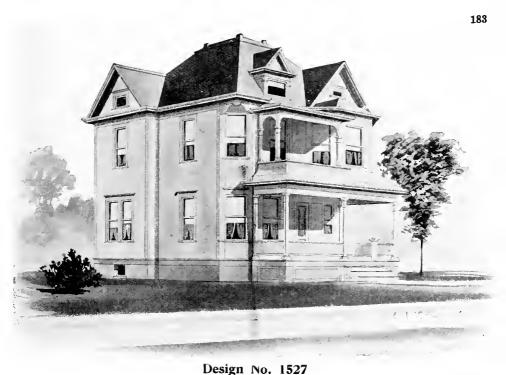

Design No. 1514

of Blue Prints, together with a complete set of typewritten specificatoins is

### ONLY

# \$5.00

They save time and prevent waste of material

First Floor Plan

Size: Width, 27 feet; length, 34 feet 6 inches, exclusive of porches

Blue prints consist of cellar and foundation plan; roof plan; first and second floor plans; front, rear, two side elevations; wall sections and all necessary interior details. Specifications consist of about two consists of about two consists of the positions and the consist of about two consists of the consist of two consists of the consist of the consist of the consist of two consists of the c twenty pages of typewritten matter.

Full and complete working plans and specifications of this house will be furnished for \$5.00. Cost of this house is from about \$2,000.00 to about \$2,250.00, according to the locality in which it is built built.